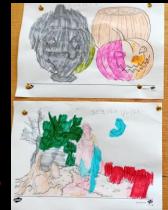

## Holt Hub

Holt had a relaxed Halloween creating beautiful artwork whilst listening to the spooky music played by resident DJ Gazza.

Every picture was carefully made and the large wall picture looked spooktacular. •