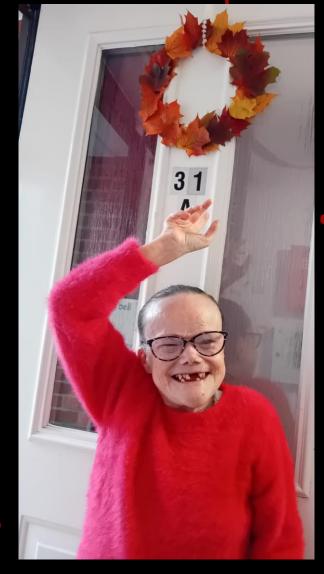

## Holt Hub

Holt had a relaxed Halloween creating beautiful artwork whilst listening to the spooky music played by resident DJ Gazza.

Every picture was carefully made and the large wall picture looked spooktacular. •