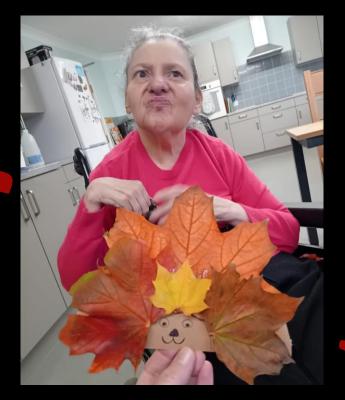

## Holt Hub

Holt had a relaxed Halloween creating beautiful artwork whilst listening to the spooky music played by resident DJ Gazza.

Every picture was carefully made and the large wall picture looked spooktacular. •