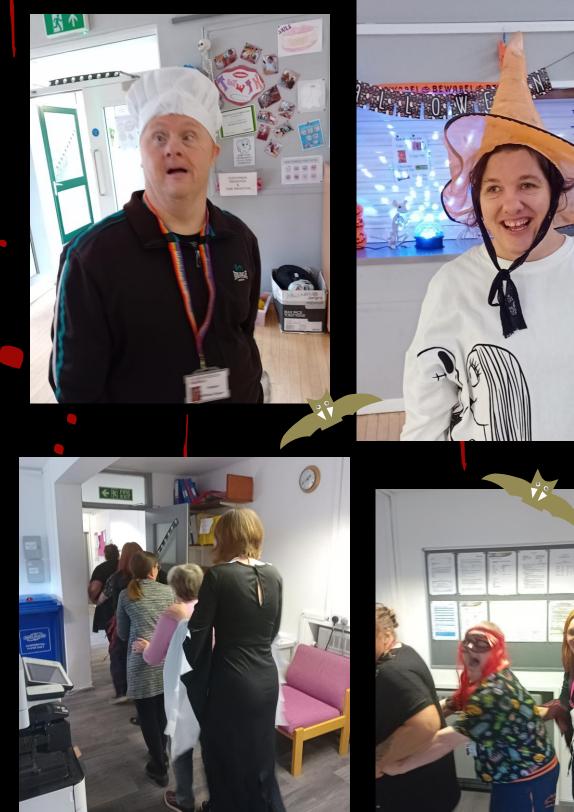

## Dereham Hub

It was a fancy dress extravaganza at Dereham's Halloween Party. Someone had a difficult job picking the winners – you all look amazing!

I **Matter** Choice **Matters** Carers **Matter** Colleagues **Matter** Excellent Support **Matters** 

## Yarmouth Hub

Some fabulous Halloween crafting at Great Yarmouth Hub provided by outside company Berry.

Citing Sta

I **Matter** Choice **Matters** Carers **Matter** Colleagues **Matter** Excellent Support **Matters** 