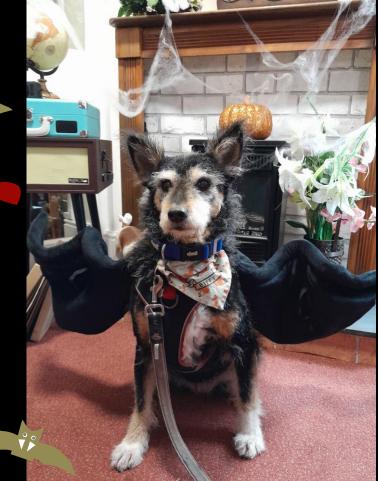

## Biffy goes batty!

The whole team at Norwich Dementia Community Hub dressed up, including Biffy who sported her very own bat wings!

I **Matter** Choice **Matters** Carers **Matter** Colleagues **Matter** Excellent Support **Matters** 