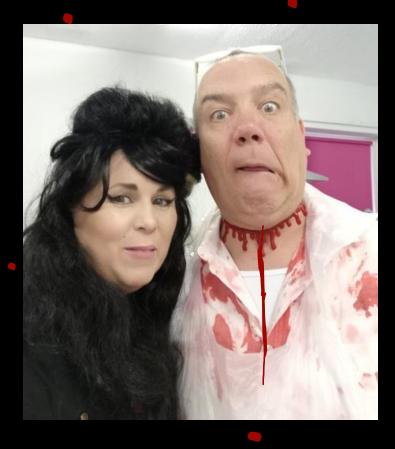

## Biffy goes batty!

The whole team at Norwich Dementia Community Hub dressed up, including Biffy who sported her very own bat wings!

I **Matter** Choice **Matters** Carers **Matter** Colleagues **Matter** Excellent Support **Matters** 