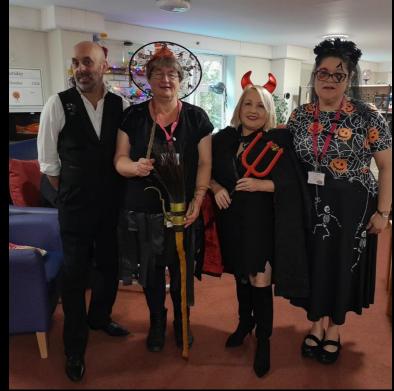

# Great Yarmouth Hub

Fabulous props and costumes at Yarmouth Hub – and a conga through the office. Brilliant job! 😤 🖧 👽 😈

I **Matter** Choice **Matters** Carers **Matter** Colleagues **Matter** Excellent Support **Matters** 