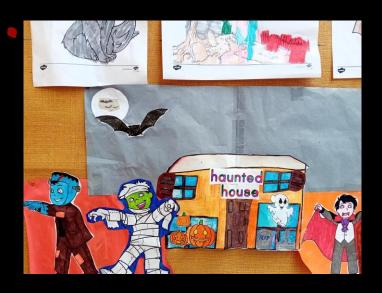

## Holt Hub

Holt had a relaxed Halloween creating beautiful artwork whilst listening to the spooky music played by resident DJ Gazza.

Every picture was carefully made and the large wall picture looked spooktacular. •