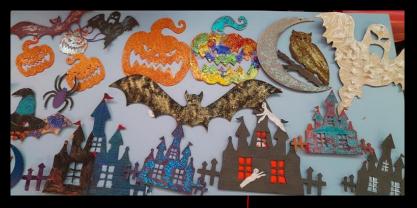

## Holt Hub

Holt had a relaxed Halloween creating beautiful artwork whilst listening to the spooky music played by resident DJ Gazza.

Every picture was carefully made and the large wall picture looked spooktacular. •