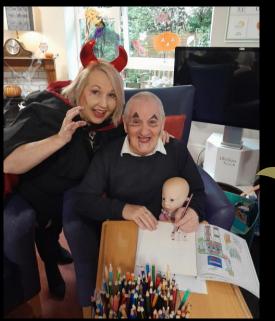

## Holt Hub

Holt had a relaxed Halloween creating beautiful artwork whilst listening to the spooky music played by resident DJ Gazza.

Every picture was carefully made and the large wall picture looked spooktacular. •