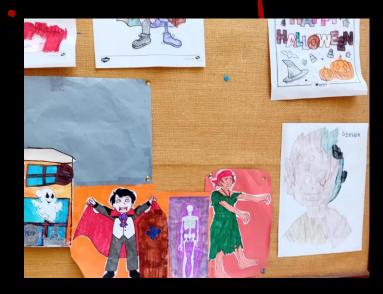

## Holt Hub

Holt had a relaxed Halloween creating beautiful artwork whilst listening to the spooky music played by resident DJ Gazza.

Every picture was carefully made and the large wall picture looked spooktacular. •