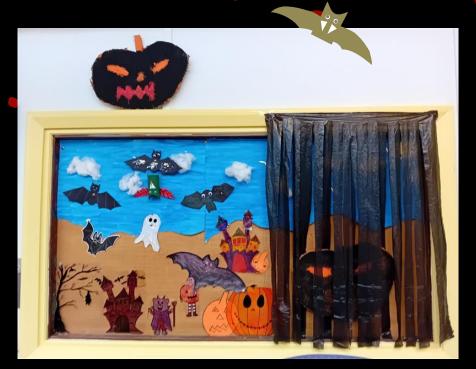

## Holt Hub

Holt had a relaxed Halloween creating beautiful artwork whilst listening to the spooky music played by resident DJ Gazza.

Every picture was carefully made and the large wall picture looked spooktacular. •