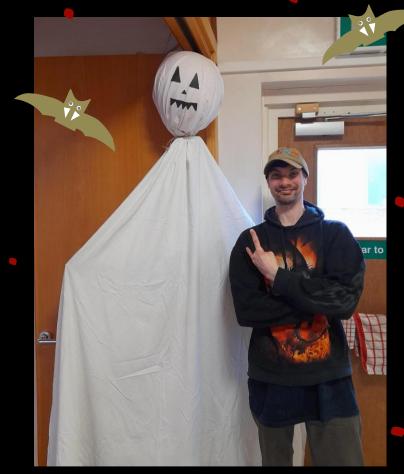

## No fear here!

Harry couldn't wait to get a photo with this ghoul! 😨 🍪 🤔 (We don't know if he went for the hug though!)

I **Matter** Choice **Matters** Carers **Matter** Colleagues **Matter** Excellent Support **Matters** 