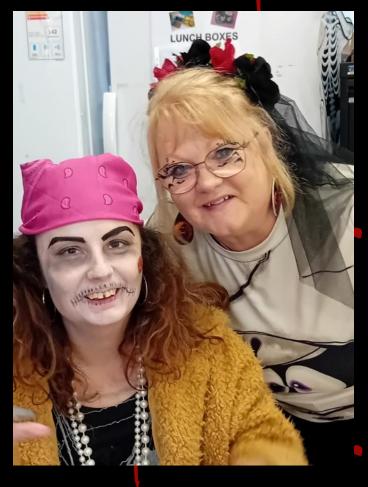

## Attleborough Hub

There was some expert face painting on display at Attleborough Hub 😵 💀