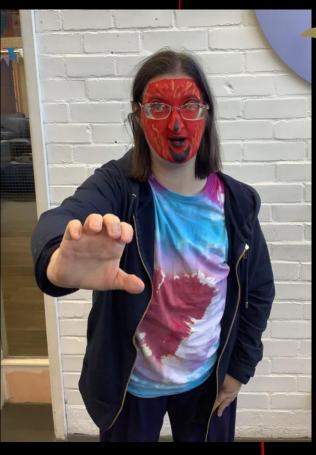

## Attleborough Hub

There was some expert face painting on display at Attleborough Hub 😵 💀