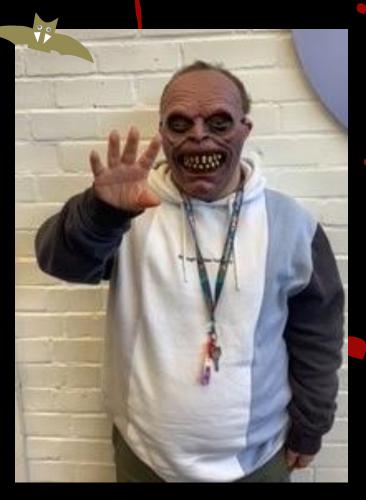

## No fear here!

Harry couldn't wait to get a photo with this ghoul! 😨 🍪 🤔 (We don't know if he went for the hug though!)

I **Matter** Choice **Matters** Carers **Matter** Colleagues **Matter** Excellent Support **Matters** 