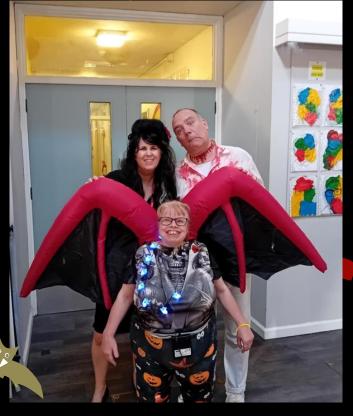

## Biffy goes batty!

The whole team at Norwich Dementia Community Hub dressed up, including Biffy who sported her very own bat wings!

I **Matter** Choice **Matters** Carers **Matter** Colleagues **Matter** Excellent Support **Matters** 